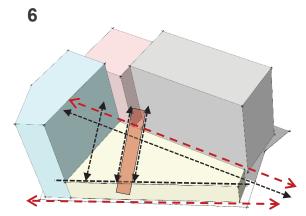

Along the same perpendicular axis an opening is created in the Souq

Voids are created in the middle of the building to create squares.

However this blocks the view of Sheraton in MOA-2 and the Souq looses its value because of the height