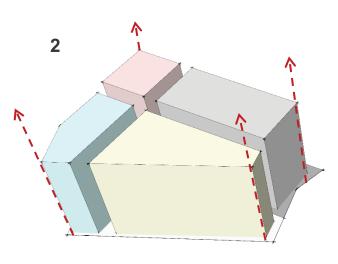

a parallel line is drawn from the horizontal axis and a line perpendicular line is drawn from the back road along which the size of Harley center is reduced to create a more elegant and functional tower.

Along the same perpendicular axis an opening is created in the Souq

Voids are created in the middle of the building to create squares.

However this blocks the view of Sheraton in MOA-2 and the Souq looses its value because of the height