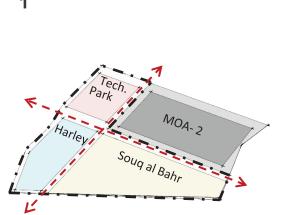

#### **5.1 Architecture** concept

The plot line is defined and two lines along the axis are drawn

A 40' road is introduces along the horizontal axis between MOA2 and The Grand Bazar 3 blocks the created for the 3 buildings In the Souq