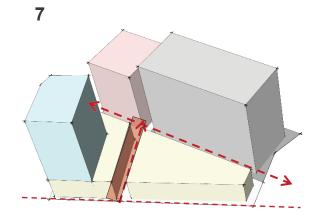

a parallel line is drawn from the horizontal axis and a line perpendicular line is drawn from the back road along which the size of Harley center is reduced to create a more elegant and functional tower.