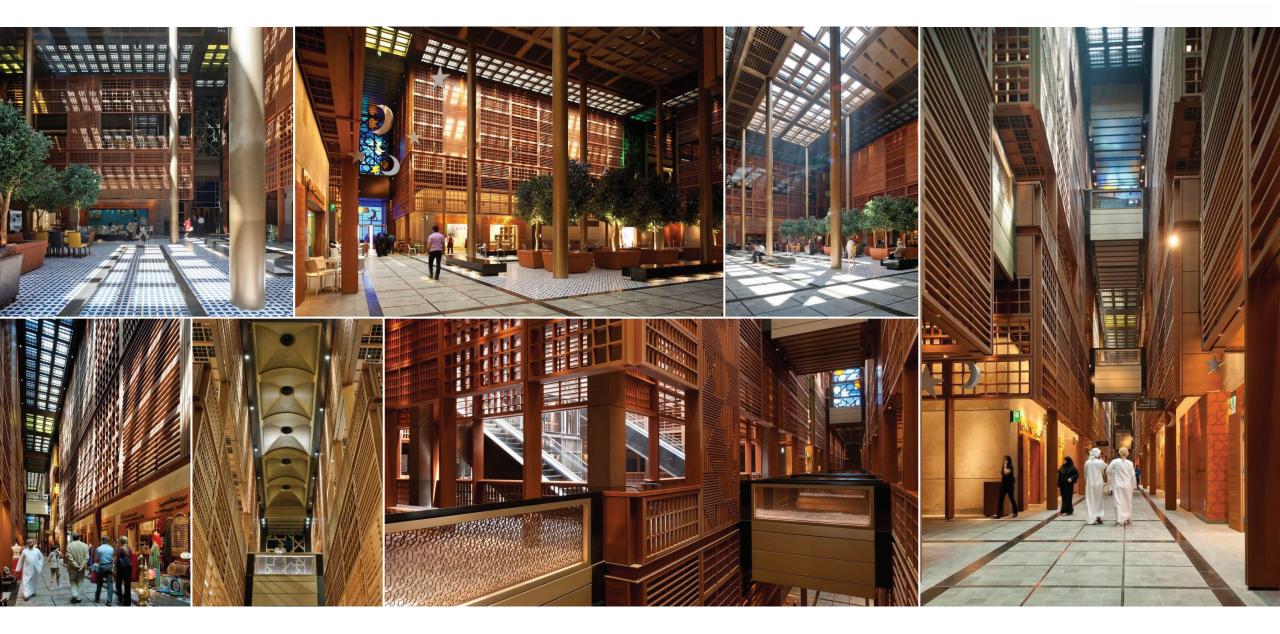

# **4.2 Case Study 2** Souq Al Baraha, Muharraq, Kingdom of Bahrain

Architecture