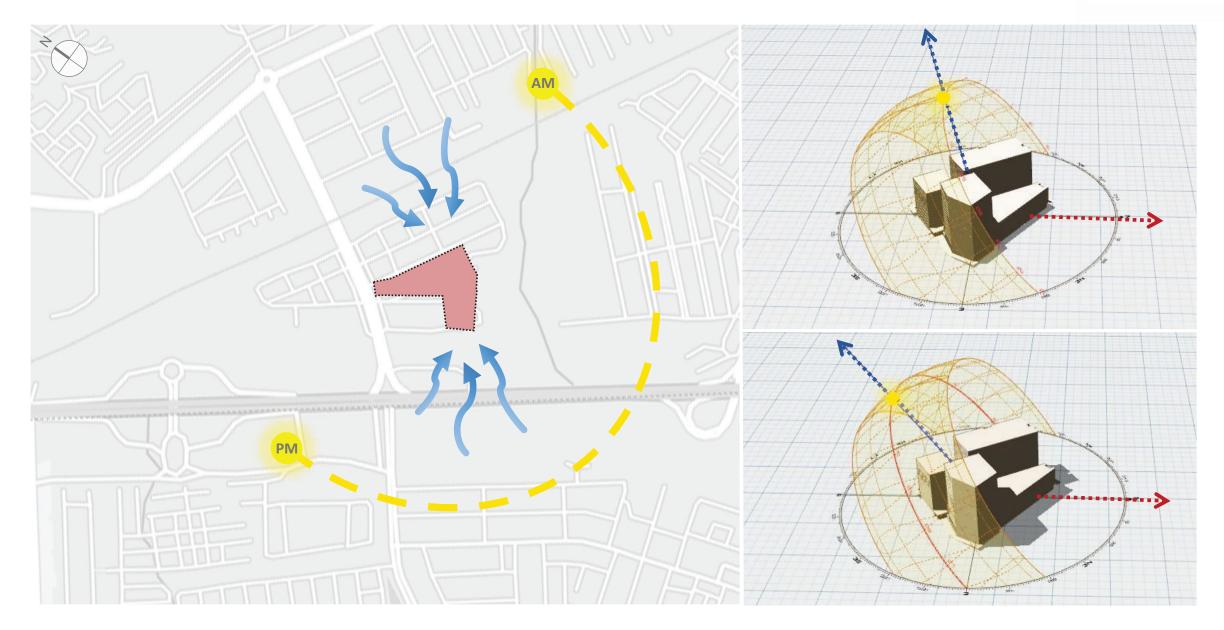

8519 SFT     |
| 21st FLOOR    | 19110 SFT                           | 40 SFT               | 19070 SFT             | 551 SFT                                      | 18519 SFT     |
|               |                                     |                      |                       |                                              |               |
| TOTAL         | 1,522,805 SFT                       | 22,208 SFT           | 1,500,597 SFT         | 33,592 SFT                                   | 1,042,877 SFT |
|               |                                     |                      |                       |                                              |               |









#### 3.1 Site Location





## **3.2 Site** Client's IBD Masterplan





# **3.3 Site** Environment Analysis





### **3.4 Site** Dimensions And Offsets







Case Study

# 4.1 Case Study 1 Abu Dhabi Central market, Abu Dhabi, UAE





# **4.2 Case Study 2** Souq Al Baraha, Muharraq, Kingdom of Bahrain







Architecture

#### **5.1 Architecture** concept





The plot line is defined and two lines along the axis are drawn

A 40' road is introduces along the horizontal axis between MOA2 and The Grand Bazar 3 blocks the created for the 3 buildings In the Souq



The voids in the middle are closed to increase the functionality of the Souq and to utilize the area in a better manner

The Souq is stretched to be extended and accommodated under the Harley center



The 3 buildings are extruded to match the height of  $\ensuremath{\mathsf{MOA-2}}$ 



a parallel line is drawn from the horizontal axis an