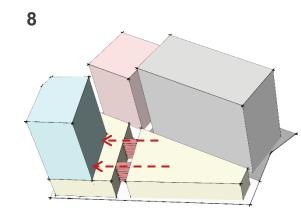

#### **5.1 Architecture** concept

The plot line is defined and two lines along the axis are drawn

A 40' road is introduces along the horizontal axis between MOA2 and The Grand Bazar 3 blocks the created for the 3 buildings In the Souq

The voids in the middle are closed to increase the functionality of the Souq and to utilize the area in a better manner

The Souq is stretched to be extended and accommodated under the Harley center

The 3 buildings are extruded to match the height of  $\ensuremath{\mathsf{MOA-2}}$ 

a parallel line is drawn from the horizontal axis and a line perpendicular line is drawn from the back road along which the size of Harley center is reduced to create a more elegant and functional tower.

Along the same perpendicular axis an opening is created in the Souq

Voids are created in the middle of the building to create squares.

However this blocks the view of Sheraton in MOA-2 and the Souq looses its value because of the height

The square of the Souq is created in the middle dividing the Souq into two with one hosting the Harley center

The height of the Souq and the technology park are reduced to create a hierarchy.

This opens the views from Sheraton and creates and interest in architecture

Bridges are introduced that connect the two Souq's at different levels

**Architecture Mood** 