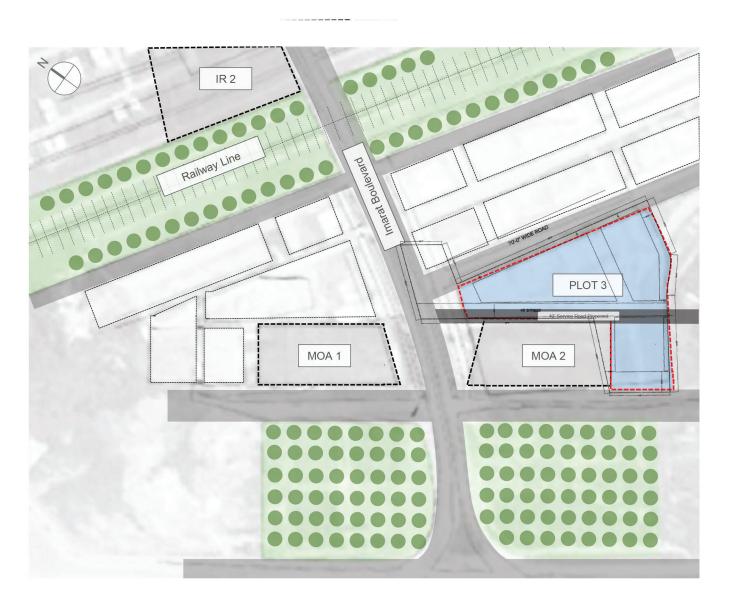

| 40 SFT               | 19070 SFT             | 551 SFT                                      | 18519 SFT     |
|               |                                     |                      |                       |                                              |               |
| TOTAL         | 1,522,805 SFT                       | 22,208 SFT           | 1,500,597 SFT         | 33,592 SFT                                   | 1,042,877 SFT |
|               |                                     |                      |                       |                                              |               |









#### 3.1 Site Location





## **3.2 Site** Client's IBD Masterplan





# **3.3 Site** Environment Analysis





### **3.4 Site** Dimensions And Offsets







Case Study

# 4.1 Case Study 1 Abu Dhabi Central market, Abu Dhabi, UAE





# **4.2 Case Study 2** Souq Al Baraha, Muharraq, Kingdom of Bahrain







Architecture

#### **5.1 Architecture** concept





The plot line is defined and two lines along the axis are drawn

A 40' road is introduces along the horizontal axis between MOA2 and The Grand Bazar 3 blocks the created for the 3 buildings In the Souq



The voids in the middle are closed to increase the functionality of the Souq and to utilize the area in a better manner

The Souq is stretched to be extended and accommodated under the Harley center



The 3 buildings are extruded to match the height of  $\ensuremath{\mathsf{MOA-2}}$ 



a parallel line is drawn from the horizontal axis and a line perpendicular line is drawn from the