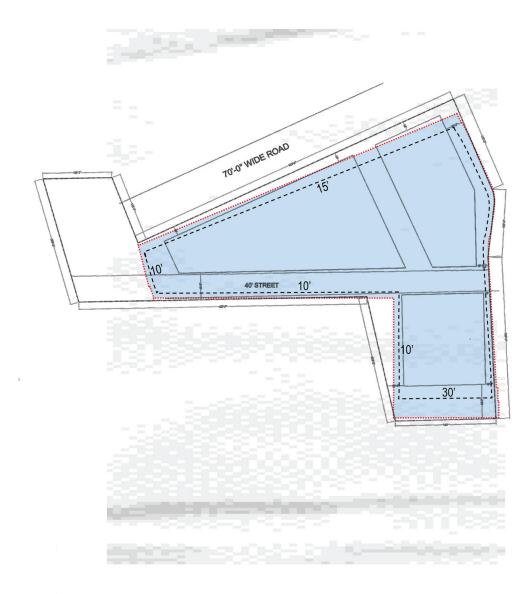

| 40 SFT               | 19070 SFT             | 551 SFT                                      | 18519 SFT     |
|               |                                     |                      |                       |                                              |               |
| TOTAL         | 1,522,805 SFT                       | 22,208 SFT           | 1,500,597 SFT         | 33,592 SFT                                   | 1,042,877 SFT |
|               |                                     |                      |                       |                                              |               |









#### 3.1 Site Location





## **3.2 Site** Client's IBD Masterplan





# **3.3 Site** Environment Analysis





### **3.4 Site** Dimensions And Offsets







Case Study

# 4.1 Case Study 1 Abu Dhabi Central market, Abu Dhabi, UAE





# **4.2 Case Study 2** Souq Al Baraha, Muharraq, Kingdom of Bahrain







Architecture

#### **5.1 Architecture** concept





The plot line is defined and two lines along the axis are drawn

A 40' road is introduces along the horizontal axis between MOA2 and The Grand Bazar 3 blocks the created for the 3 buildings In the Souq



The voids in the middle are closed to increase the functionality of the Souq and to utilize the area in a better manner

The Souq is stretched to be extended and accommodated under the Harley center



The 3 buildings are extruded to match the height of  $\ensuremath{\mathsf{MOA-2}}$ 



a parallel line is drawn from the horizontal axis and a line perpendicular line is drawn from the b