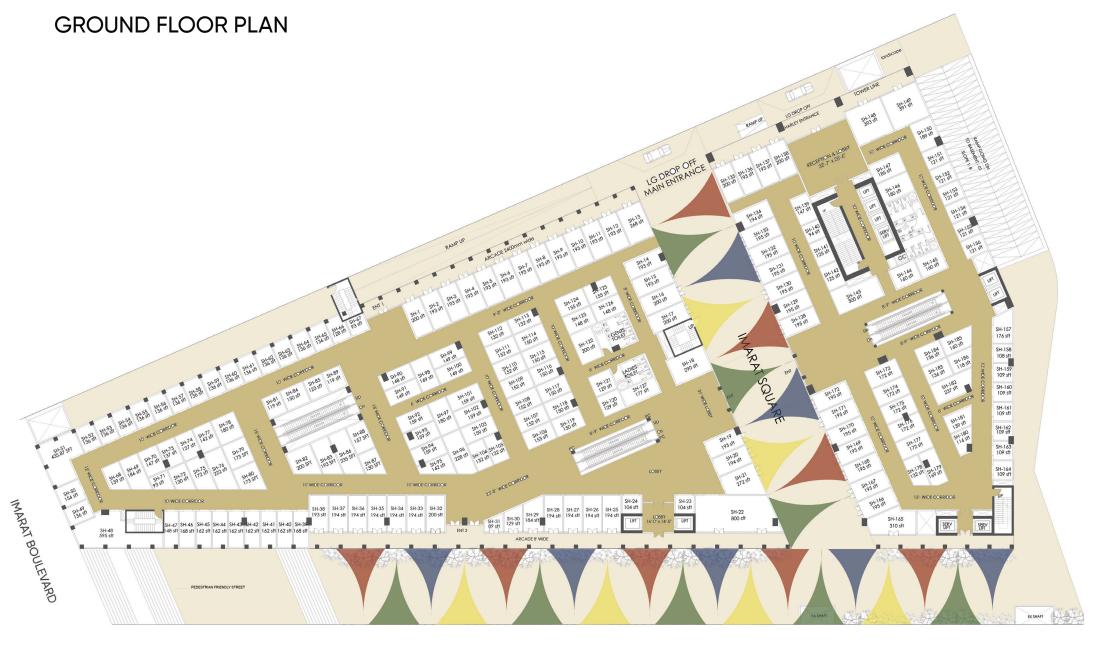

#### GRAND BAZAR HARLEY CENTRE & TECHNOLOGY PARK

PLOT AREA = 174,948 SFT = 32.13 KANAL

MAXIMUM ALLOWABLE F.A.R =1:6 = 1,049,688 SFT MAXIMUM ACHIEVED F.A.R =1:5.96 = **1,042,877** SFT

| FLOOR<br>NAME | CORNER TO<br>CORNER COVERED<br>AREA | VOIDS /DUCTS<br>AREA | TOTAL COVERED<br>AREA | STAIRS +LIFTS +<br>GARBAGE<br>CHUTE+MEP ROOM | F.A.R AREA    |
|---------------|-------------------------------------|----------------------|-----------------------|----------------------------------------------|---------------|
|               | X                                   | A                    | X-A                   | В                                            | X-(A+B)       |
| BASEMENT-3    | 141376 SFT                          |                      | 141376 SFT            |                                              |               |
| BASEMENT-2    | 141376 SFT                          |                      | 141376 SFT            |                                              |               |
| BASEMENT-1    | 141376 SFT                          |                      | 141376 SFT            |                                              |               |
| L.GROUND      | 85530 SFT                           | 2992 SFT             | 82538 SFT             | 2271 SFT                                     | 80267 SFT     |
| GROUND        | 85530 SFT                           | 2992 SFT             | 82538 SFT             | 2271 SFT                                     | 80267 SFT     |
| 1st FLOOR     | 85530 SFT                           | 2992 SFT             | 82538 SFT             | 2271 SFT                                     | 80267 SFT     |
| 2nd FLOOR     | 85530 SFT                           | 2992 SFT             | 82538 SFT             | 2271 SFT                                     | 80267 SFT     |
| 3rd FLOOR     | 85530 SFT                           | 2992 SFT             | 82538 SFT             | 2271 SFT                                     | 80267 SFT     |
| 4th FLOOR     | 85530 SFT                           | 2992 SFT             | 82538 SFT             | 2271 SFT                                     | 80267 SFT     |
| 5th FLOOR     | 85530 SFT                           | 2992 SFT             | 82538 SFT             | 2271 SFT                                     | 80267 SFT     |
| 6th FLOOR     | 34049 SFT                           | 88 SFT               | 33961 SFT             | 1234 SFT                                     | 32727 SFT     |
| 7th FLOOR     | 34049 SFT                           | 88 SFT               | 33961 SFT             | 1234 SFT                                     | 32727 SFT     |
| 8th FLOOR     | 34049 SFT                           | 88 SFT               | 33961 SFT             | 1234 SFT                                     | 32727 SFT     |
| 9th FLOOR     | 34049 SFT                           | 88 SFT               | 33961 SFT             | 1234 SFT                                     | 32727 SFT     |
| 10th FLOOR    | 34049 SFT                           | 88 SFT               | 33961 SFT             | 1234 SFT                                     | 32727 SFT     |
| 11th FLOOR    | 34049 SFT                           | 88 SFT               | 33961 SFT             | 1234 SFT                                     | 32727 SFT     |
| 12th FLOOR    | 34049 SFT                           | 88 SFT               | 33961 SFT             | 1234 SFT                                     | 32727 SFT     |
| 13th FLOOR    | 34049 SFT                           | 88 SFT               | 33961 SFT             | 1234 SFT                                     | 32727 SFT     |
| 14th FLOOR    | 34049 SFT                           | 88 SFT               | 33961 SFT             | 1234 SFT                                     | 32727 SFT     |
| 15th FLOOR    | 34049 SFT                           | 88 SFT               | 33961 SFT             | 1234 SFT                                     | 32727 SFT     |
| 16th FLOOR    | 34049 SFT                           | 88 SFT               | 33961 SFT             | 1234 SFT                                     | 32727 SFT     |
| 17th FLOOR    | 34049 SFT                           | 88 SFT               | 33961 SFT             | 1234 SFT                                     | 32727 SFT     |
| 18th FLOOR    | 34049 SFT                           | 88 SFT               | 33961 SFT             | 1234 SFT                                     | 32727 SFT     |
| 19th FLOOR    | 19110 SFT                           | 40 SFT               | 19070 SFT             | 551 SFT                                      | 18519 SFT     |
| 20th FLOOR    | 19110 SFT                           | 40 SFT               | 19070 SFT             | 551 SFT                                      | 18519 SFT     |
| 21st FLOOR    | 19110 SFT                           | 40 SFT               | 19070 SFT             | 551 SFT                                      | 18519 SFT     |
|               |                                     |                      |                       |                                              |               |
| TOTAL         | 1,522,805 SFT                       | 22,208 SFT           | 1,500,597 SFT         | 33,592 SFT                                   | 1,042,877 SFT |
|               |                                     |                      |                       |                                              |               |