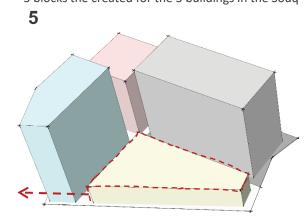

The square of the Souq is created in the middle dividing the Souq into two with one hosting the Harley center

The height of the Souq and the technology park are reduced to create a hierarchy.

This opens the views from Sheraton and creates and interest in architecture

Bridges are introduced that connect the two Souq's at different levels

**Architecture Mood** 