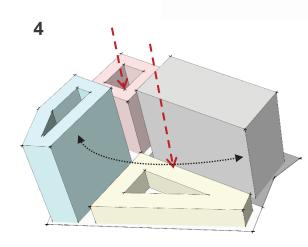

The voids in the middle are closed to increase the functionality of the Souq and to utilize the area in a better manner

The Souq is stretched to be extended and accommodated under the Harley center

The 3 buildings are extruded to match the height of  $\ensuremath{\mathsf{MOA-2}}$ 