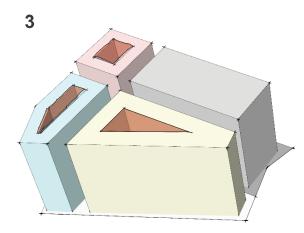

#### **5.1 Architecture** concept

The plot line is defined and two lines along the axis are drawn

A 40' road is introduces along the horizontal axis between MOA2 and The Grand Bazar 3 blocks the created for the 3 buildings In the Souq