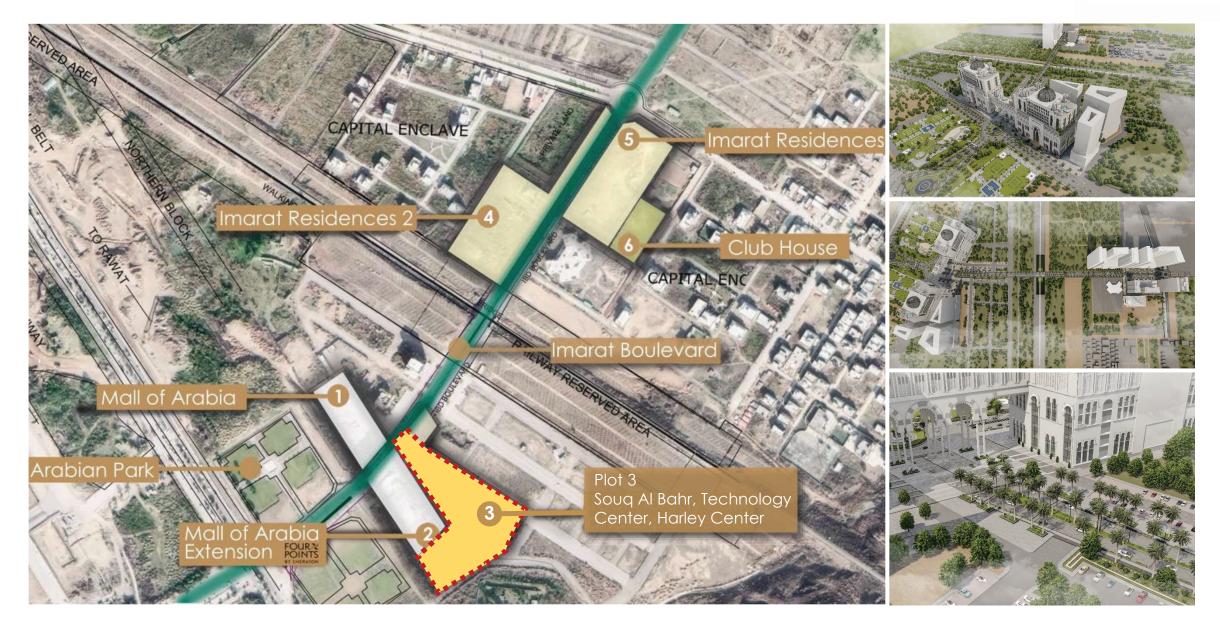

| 18519 SFT     |
| 21st FLOOR    | 19110 SFT                           | 40 SFT               | 19070 SFT             | 551 SFT                                      | 18519 SFT     |
|               |                                     |                      |                       |                                              |               |
| TOTAL         | 1,522,805 SFT                       | 22,208 SFT           | 1,500,597 SFT         | 33,592 SFT                                   | 1,042,877 SFT |
|               |                                     |                      |                       |                                              |               |









#### 3.1 Site Location





## **3.2 Site** Client's IBD Masterplan





# **3.3 Site** Environment Analysis





### **3.4 Site** Dimensions And Offsets







Case Study

# 4.1 Case Study 1 Abu Dhabi Central market, Abu Dhabi, UAE





# **4.2 Case Study 2** Souq Al Baraha, Muharraq, Kingdom of Bahrain







Architecture

#### **5.1 Architecture** concept





The plot line is defined and two lines along the axis are drawn

A 40' road is introduces along the horizontal axis between MOA2 and The Grand Bazar 3 blocks the created for the 3 buildings In the Souq



The voids in the middle are closed to increase the functionality of the Souq and to utilize the area in a better manner

The Souq is stretched to be extended and accommodated under the Harley center



The 3 buildings are extruded to match the height of  $\ensuremath{\mathsf{MOA-2}}$ 



a parallel