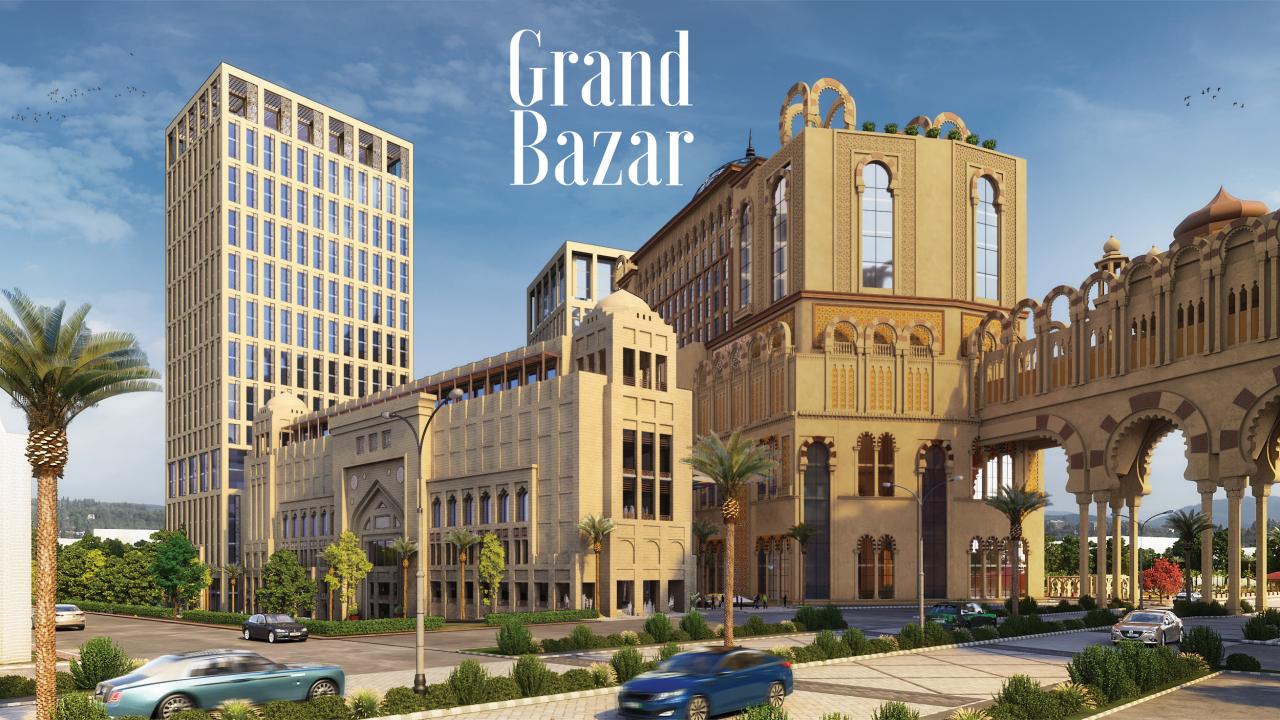

#### GRAND BAZAR HARLEY CENTRE & TECHNOLOGY PARK

PLOT AREA = 174,948 SFT = 32.13 KANAL

MAXIMUM ALLOWABLE F.A.R =1:6 = 1,049,688 SFT MAXIMUM ACHIEVED F.A.R =1:5.96 = **1,042,877** SFT

| FLOOR<br>NAME | CORNER TO<br>CORNER COVERED<br>AREA | VOIDS /DUCTS<br>AREA | TOTAL COVERED<br>AREA | STAIRS +LIFTS +<br>GARBAGE<br>CHUTE+MEP ROOM | F.A.R AREA    |
|---------------|-------------------------------------|----------------------|-----------------------|----------------------------------------------|---------------|
|               | X                                   | A                    | X-A                   | В                                            | X-(A+B)       |
| BASEMENT-3    | 141376 SFT                          |                      | 141376 SFT            |                                              |               |
| BASEMENT-2    | 141376 SFT                          |                      | 141376 SFT            |                                              |               |
| BASEMENT-1    | 141376 SFT                          |                      | 141376 SFT            |                                              |               |
| L.GROUND      | 85530 SFT                           | 2992 SFT             | 82538 SFT             | 2271 SFT                                     | 80267 SFT     |
| GROUND        | 85530 SFT                           | 2992 SFT             | 82538 SFT             | 2271 SFT                                     | 80267 SFT     |
| 1st FLOOR     | 85530 SFT                           | 2992 SFT             | 82538 SFT             | 2271 SFT                                     | 80267 SFT     |
| 2nd FLOOR     | 85530 SFT                           | 2992 SFT             | 82538 SFT             | 2271 SFT                                     | 80267 SFT     |
| 3rd FLOOR     | 85530 SFT                           | 2992 SFT             | 82538 SFT             | 2271 SFT                                     | 80267 SFT     |
| 4th FLOOR     | 85530 SFT                           | 2992 SFT             | 82538 SFT             | 2271 SFT                                     | 80267 SFT     |
| 5th FLOOR     | 85530 SFT                           | 2992 SFT             | 82538 SFT             | 2271 SFT                                     | 80267 SFT     |
| 6th FLOOR     | 34049 SFT                           | 88 SFT               | 33961 SFT             | 1234 SFT                                     | 32727 SFT     |
| 7th FLOOR     | 34049 SFT                           | 88 SFT               | 33961 SFT             | 1234 SFT                                     | 32727 SFT     |
| 8th FLOOR     | 34049 SFT                           | 88 SFT               | 33961 SFT             | 1234 SFT                                     | 32727 SFT     |
| 9th FLOOR     | 34049 SFT                           | 88 SFT               | 33961 SFT             | 1234 SFT                                     | 32727 SFT     |
| 10th FLOOR    | 34049 SFT                           | 88 SFT               | 33961 SFT             | 1234 SFT                                     | 32727 SFT     |
| 11th FLOOR    | 34049 SFT                           | 88 SFT               | 33961 SFT             | 1234 SFT                                     | 32727 SFT     |
| 12th FLOOR    | 34049 SFT                           | 88 SFT               | 33961 SFT             | 1234 SFT                                     | 32727 SFT     |
| 13th FLOOR    | 34049 SFT                           | 88 SFT               | 33961 SFT             | 1234 SFT                                     | 32727 SFT     |
| 14th FLOOR    | 34049 SFT                           | 88 SFT               | 33961 SFT             | 1234 SFT                                     | 32727 SFT     |
| 15th FLOOR    | 34049 SFT                           | 88 SFT               | 33961 SFT             | 1234 SFT                                     | 32727 SFT     |
| 16th FLOOR    | 34049 SFT                           | 88 SFT               | 33961 SFT             | 1234 SFT                                     | 32727 SFT     |
| 17th FLOOR    | 34049 SFT                           | 88 SFT               | 33961 SFT             | 1234 SFT                                     | 32727 SFT     |
| 18th FLOOR    | 34049 SFT                           | 88 SFT               | 33961 SFT             | 1234 SFT                                     | 32727 SFT     |
| 19th FLOOR    | 19110 SFT                           | 40 SFT               | 19070 SFT             | 551 SFT                                      | 18519 SFT     |
| 20th FLOOR    | 19110 SFT                           | 40 SFT               | 19070 SFT             | 551 SFT                                      | 18519 SFT     |
| 21st FLOOR    | 19110 SFT                           | 40 SFT               | 19070 SFT             | 551 SFT                                      | 18519 SFT     |
|               |                                     |                      |                       |                                              |               |
| TOTAL         | 1,522,805 SFT                       | 22,208 SFT           | 1,500,597 SFT         | 33,592 SFT                                   | 1,042,877 SFT |
|               |                                     |                      |                       |                                              |               |